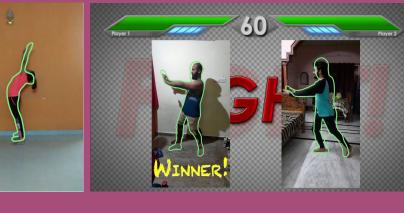

## **User Experience**

HOW DOES THE UX OF YOUR SOLUTION LOOK LIKE?

Augmented reality overlay helps the precision system to take over and help the user get their poses perfect.

Video Link:

https://drive.google.com/file/d/1sl 7fwhxasH-5fR5ELIGFVvyUpea0kTs1 /view?usp=sharing AR +AI precision pose detection

AR +AI precision pose detection

**50%** 

**Posture matching** 

AR +AI precision pose detection

100%

**Posture matching** 