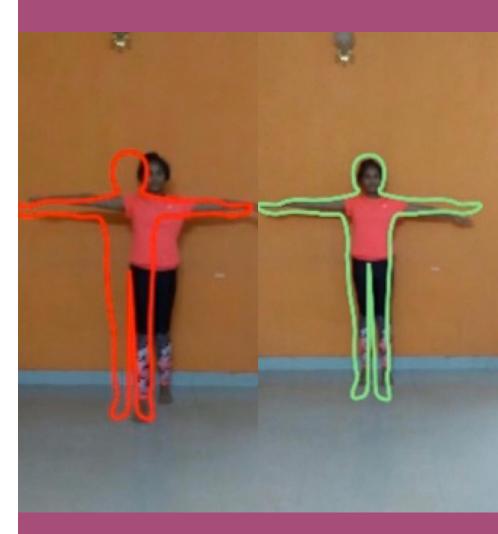

## **User Experience**

HOW DOES THE UX OF YOUR SOLUTION LOOK LIKE?

Augmented reality overlay helps the precision system to take over and help the user get their poses perfect.

Video Link:

https://drive.google.com/file/d/1sl 7fwhxasH-5fR5ELIGFVvyUpea0kTs1 /view?usp=sharing AR +AI precision pose detection

AR +AI precision pose detection

**50%** 

**Posture matching** 

AR +AI precision pose detection

100%

**Posture matching** 