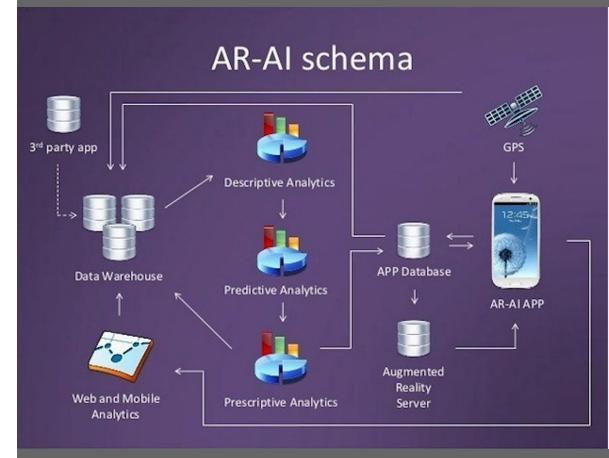

### Solution

HOW DOES YOUR SOLUTION ADDRESS THE IDENTIFIED PROBLEM?

A platform which can coach users to exercise with precision using Augmented Reality and Artificial Intelligence.

This allows for the sort of perfect posture that only a personal coach can achieve. The system works for any slow movement, posture based exercises, such as Yoga, Tai chi, isometric exercises, etc. There can even be a social and gamification aspect where users can compete or try team exercise challenges.

## **User Experience**

HOW DOES THE UX OF YOUR SOLUTION LOOK LIKE?

Augmented reality overlay helps the precision system to take over and help the user get their poses perfect.

Video Link:

https://drive.google.com/file/d/1sl 7fwhxasH-5fR5ELIGFVvyUpea0kTs1 /view?usp=sharing AR +AI precision pose detection