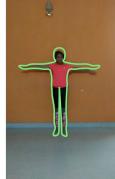

## **User Experience**

HOW DOES THE UX OF YOUR SOLUTION LOOK LIKE?

Augmented reality overlay helps the precision system to take over and help the user get their poses perfect.

Video Link:

https://drive.google.com/file/d/1sl 7fwhxasH-5fR5ELIGFVvyUpea0kTs1 /view?usp=sharing AR +AI precision pose detection

AR +AI precision pose detection

**50%** 

**Posture matching** 

AR +AI precision pose detection

100%

**Posture matching** 