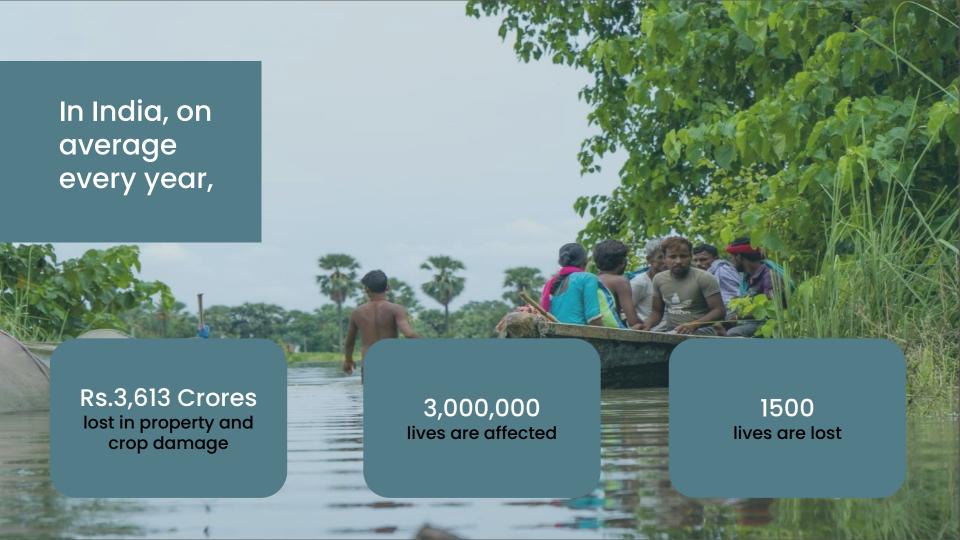

## Why is it an URGENT problem?

In the past few years, there has been an unprecedented level of flooding due to Global Warming

### 40 Million Hectares of land in India is flood prone

In Assam, since April 2022,

> 1.9
Million
people
impacted

100,000 people taking shelter in relief camps 700
Families
lack access
to essentials

SUBEDAR SHASHI