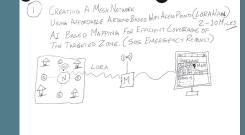

### **Mesh Network**

Our technology creates an ad-hoc mesh network that connects first responders and civilians in real-time, so emergency services can be deployed where needed most.

The network consists of small Internet Of Things devices strategically placed in flood prone areas after creating comprehensive flood models with the help of Artificial Intelligence & Machine Learning.