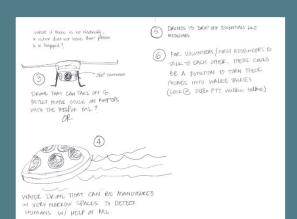

## **Sketching Solutions**

### **Mesh Network**

Our technology creates an ad-hoc mesh network that connects first responders and civilians in real-time, so emergency services can be deployed where needed most.

The network consists of small Internet Of Things devices strategically placed in flood prone areas after creating comprehensive flood models with the help of Artificial Intelligence & Machine Learning.