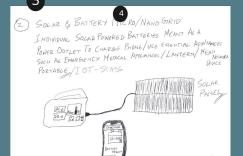

## Sustainability

Our application is designed to consume less power and data.

We aim to utilize reused plastic to encase our network nodes and hubs, contributing to a significant reduction in CO2 emissions.