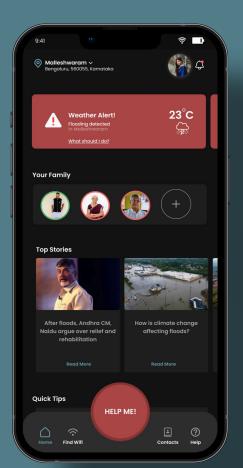

Simple. Intuitive. Resource Friendly.

Get regular weather and flood updates

Easy access to your family's safety status

Relevant stories to your location

Find easy quick DIYs for immediate relief

Request help from first responders easily

## Also accessible on Smart Watches

Get alerted on time!

## Dispatcher's View

Dispatchers in the backend receive all requests for help

They have a holistic view of all new, ongoing and completed cases

They can also assign requests to first responders based on the request's location

## First Responder's view

Regular weather alert and flood updates

Easy access to new requests from victims and their needs

Get validation of completed tasks

Our solution has been developed to simplify and speed up the process of rescue and relief operations during floods.