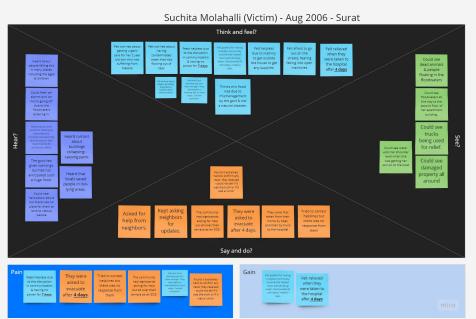

"My son suffered from malaria during the floods and needed emergency care. With all means of communication disrupted, we waited 4 days to take him to the hospital. Our rescue was possible, thanks to the efforts of the community volunteers."

- The victim from Surat floods in 2006.

User