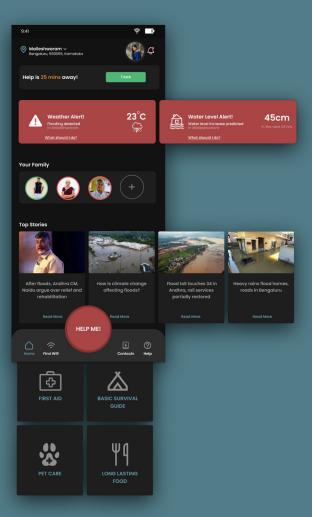

Simple. Intuitive. Resource Friendly.

Get regular weather and flood updates

Easy access to your family's safety status

Relevant stories to your location

Find easy quick DIYs for immediate relief

Request help from first responders easily

## Also accessible on Smart Watches

Get alerted on time!

## Dispatcher's View

Dispatchers in the backend receive all requests for help

They have a holistic view of all new, ongoing and completed cases

They can also assign requests to first responders based on the request's location

## First Responder's view

Regular weather alert and flood updates

Easy access to new requests from victims and their needs

Get validation of completed tasks

Our solution has been developed to simplify and speed up the process of rescue and relief operations during floods.