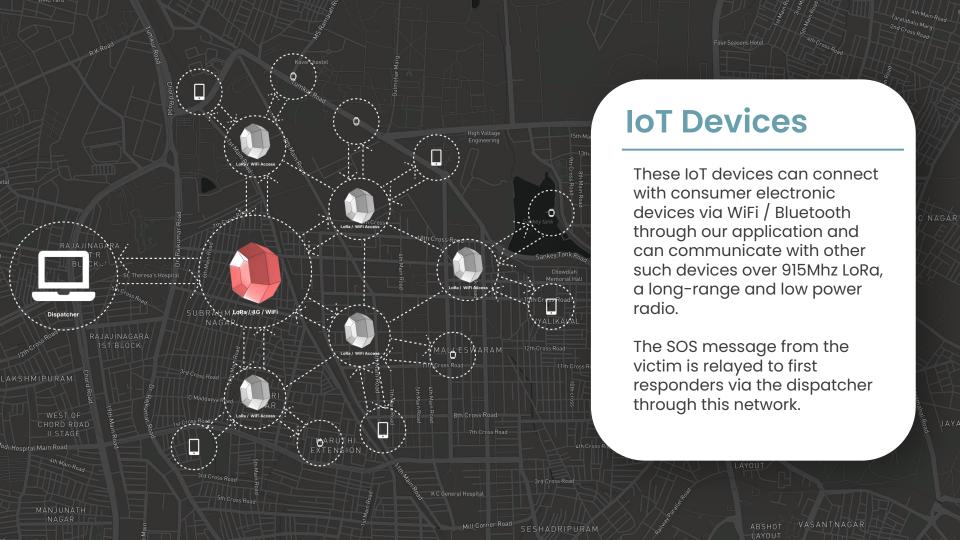

### **Mesh Network**

Our technology creates an ad-hoc mesh network that connects first responders and civilians in real-time, so emergency services can be deployed where needed most.

The network consists of small Internet Of Things devices strategically placed in flood prone areas after creating comprehensive flood models with the help of Artificial Intelligence & Machine Learning.