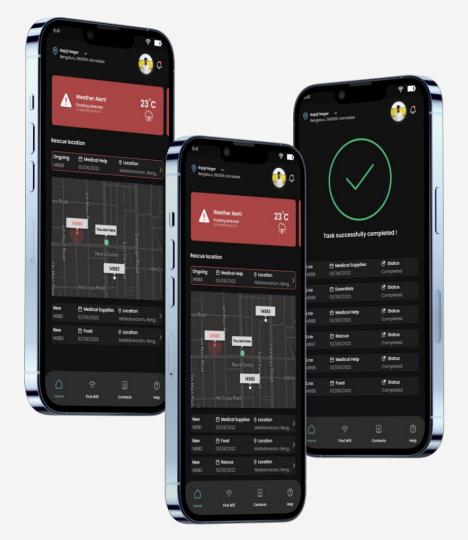

Simple. Intuitive. Resource Friendly.

Get regular weather and flood updates

Easy access to your family's safety status

Relevant stories to your location

Find easy quick DIYs for immediate relief

Request help from first responders easily

## Dispatcher's View

Dispatchers in the backend receive all requests for help

They have a holistic view of all new, ongoing and completed cases

They can also assign requests to first responders based on the request's location

## First Responder's view

Regular weather alert and flood updates

Easy access to new requests from victims and their needs

Get validation of completed tasks

Our solution has been developed to simplify and speed up the process of rescue and relief operations during floods.

The analytics-based model ensures emergencies are prioritized.

The application reassures victims that help is on the way thereby reducing panic and fear.

The simple and frictionless user flow reinvents how we ask and receive help during crisis.