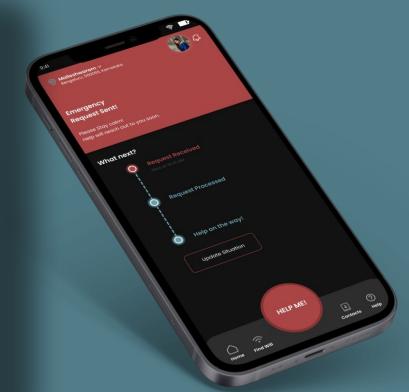

Simple. Intuitive. Resource Friendly.

Get regular weather and flood updates

Easy access to your family's safety status

Relevant stories to your location

Find easy quick DIYs for immediate relief

Request help from first responders easily

The analytics-based model ensures emergencies are prioritized.

The application reassures victims that help is on the way thereby reducing panic and fear.

The simple and frictionless user flow reinvents how we ask and receive help during crisis.