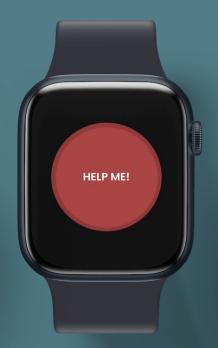

An end-to-end emergency response service...



...that creates a resilient communication network

### **Mesh Network**

Our technology creates an ad-hoc mesh network that connects first responders and civilians in real-time, so emergency services can be deployed where needed most.

The network consists of small Internet Of Things devices strategically placed in flood prone areas after creating comprehensive flood models with the help of Artificial Intelligence & Machine Learning.



Simple. Intuitive. Resource Friendly.



Get regular weather and flood updates

Easy access to your family's safety status

Relevant stories to your location

Find easy quick DIYs for immediate relief

Request help from first responders easily





## Also accessible on Smart Watches

Get alerted on time!





## Dispatcher's View

Dispatchers in the backend receive all requests for help

They have a holistic view of all new, ongoing and completed cases

They can also assign requests to first responders based on the request's location





## First Responder's view

Regular weather alert and flood updates

Easy access to new requests from victims and their needs

Get validation of completed tasks

Our solution has been developed to simplify and speed up the process of rescue and relief operations during floods.

The analytics-based model ensures emergencies are prioritized.

The application reassures victims that help is on the way thereby reducing panic and fear.

The simple and frictionless user flow reinvents how we ask and receive help during crisis.

## Impact on the society



## Sustain