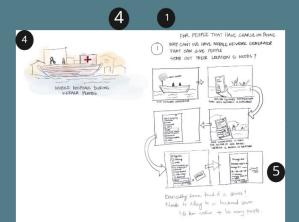

|

## **Sketching Solutions**

















## **Interview Insights**

"Due to communication disruption, we sent multiple volunteers to the same spot. Owing to the lack of coordination, our response time was over four hours."

- Volunteer First Responder during the Chennai floods in 2015





"My son suffered from malaria during the floods and needed emergency care. With all means of communication disrupted, we waited 4 days to take him to the hospital. Our rescue was possible, thanks to the efforts of the community volunteers."

- The victim from Surat floods in 2006.



User

#### Introducing



An end-to-end emergency response service...



...that creates a resilient communication network

### **Mesh Network**

Our technology creates an ad-hoc mesh network that connects first responders and civilians in real-time