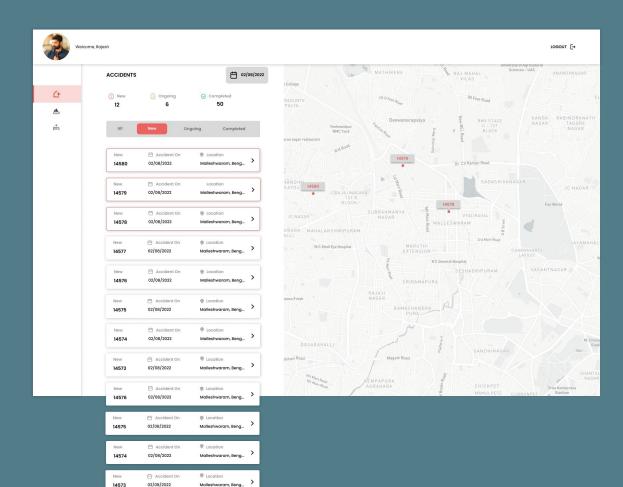

## Dispatcher's View

Dispatchers in the backend receive all requests for help

They have a holistic view of all new, ongoing and completed cases

They can also assign requests to first responders based on the request's location