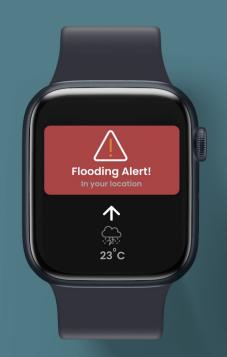

An end-to-end emergency response service...



...that creates a resilient communication network

### **Mesh Network**

Our technology creates an ad-hoc mesh network that connects first responders and civilians in real-time, so emergency services can be deployed where needed most.

The network consists of small Internet Of Things devices strategically placed in flood prone areas after creating comprehensive flood models with the help of Artificial Intelligence & Machine Learning.



Simple. Intuitive. Resource Friendly.



Get regular weather and flood updates

Easy access to your family's safety status

Relevant stories to your location

Find easy quick DIYs for immediate relief

Request help from first responders easily





## Also accessible on Smart Watches

Get alerted on time!





## Dispatcher's View

Dispatchers in the backend receive all requests for help

They have a holistic view of all new, ongoing and completed cases

They can also assign requests to first responders based on the request's location





## First Responder's view

Regular weather alert and flood updates

Easy access to new requests from victims and their needs

Get validation of completed tasks

Our solution has been developed to simplify and speed up the process of rescue and relief operations during floods.

The analytics-based model ensures emergencies are prioritized.

The application reassures victims that help is on the way thereby reducing panic and fear.

The simple and frictionless user flow reinvents how we ask and receive help during crisis.

## Impact on the society



## Susta