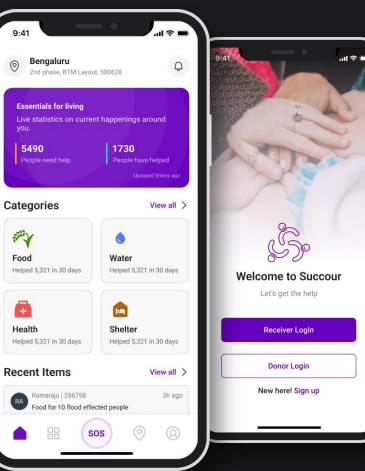

|

## **DESIGN SYSTEM**

To ensure consistency and scalability we designed a system of components that could be used throughout the application.

Forms

Full name

Add photos or videos

Name

Q

#### lcons



Components



Welcome to the World of Kindness



## **HELP THE COMMUNITY**

You can find people who need help around you and choose to respond to those you can support. The home screen displays statistics specific to your locality. Looking at people being helped around helps give impetus to those who might be sitting on fence and boosts the community as well.



Design @ ACSiCorp

# FIND ESSENTIAL RESOURCES AROUND YOU

Essentials available in your surroundings can be easily viewed. You can filter out the data based on your needs with just one click.



## DISCOVER TRUSTED SOURCES OF SUPPORT

You can located trusted providers for essentials such as Food, Water, Shelter and Medical Aid in your area. The solution is designed to be able to enable trusted sources of support such as NGOs, Government, etc to float above based on user feedback and rating.



9:41

Description

Since 2 years

## ASK FOR HELP

When in need, fill up a quick request form and share your requirements with the community. Good Samaritans from the community will reach out if they can.

|                     | equest Form<br>the form to seek help | Request Form