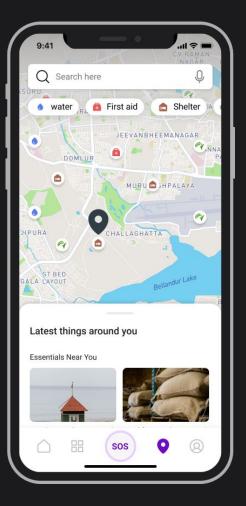

But many times the information of this setup does not reach people for whom it could have been of use, those in need of shelter. There is no reliable way to know where such camps have been set up.

What if Governments and NGos could share and broadcast the locations of such shelter camps, so that people can know where they can find help. Also, in such situations, local residents would step in and help the administration and NGOs with supplies and support.

What if there was a way for them to find out how and where they could help?

And emergency healthcare, at times when it is needed the most, is mostly unavailable. Already, at least half of the world's population cannot obtain essential health services, according to a report from the World Bank and WHO.