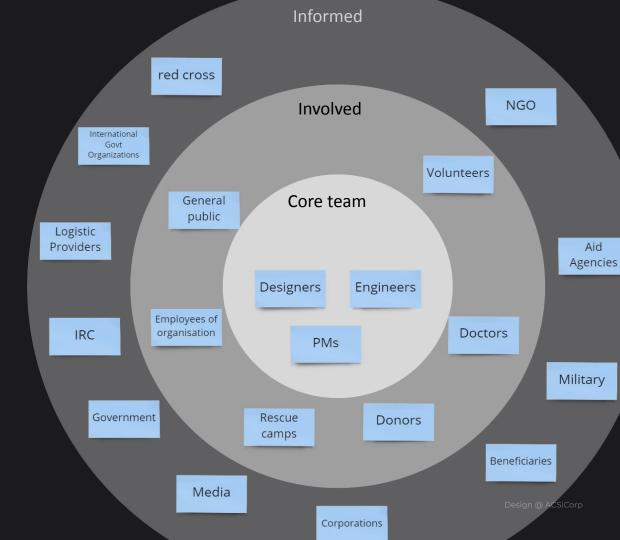

## **UX CANVAS**

We thought about the various aspects of our problem area using USer Experience Design Canvas as a Design Thinking tool