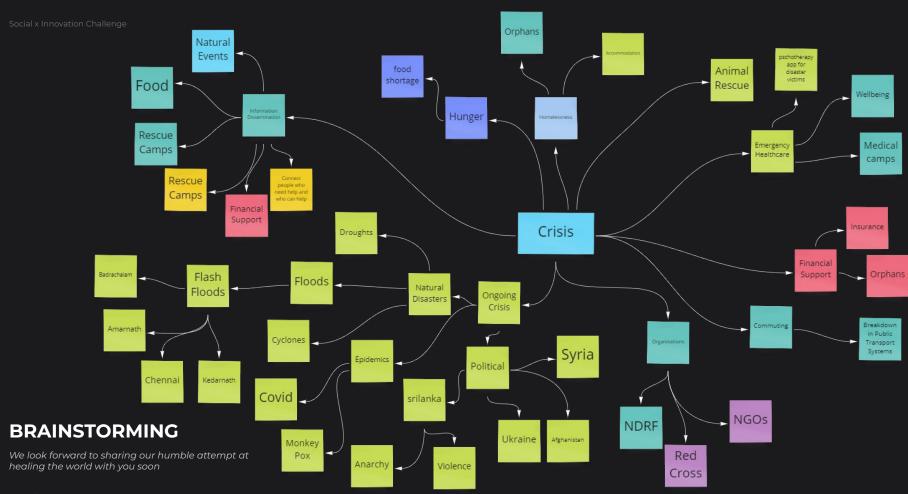

## SECONDARY RESEARCH

Detailed secondary research from a variety of sources helped us expand our understanding of the problem.