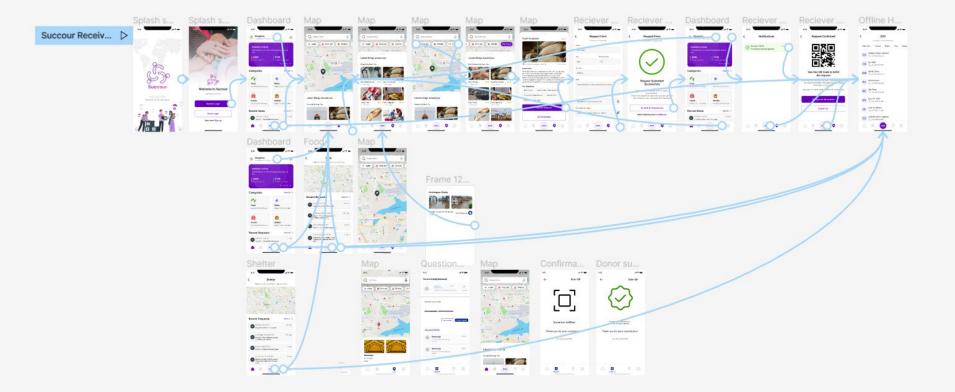

## **DESIGN PROCESS**

We followed the Stanford Design Thinking process for this project.

## **UX CANVAS**

We thought about the various aspects of our problem area using USer Experience Design Canvas as a Design Thinking tool