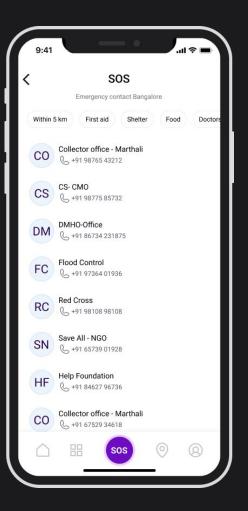

In such cases where centralised healthcare is provided, even if an individual contributor, such as a doctor or a nurse, wants to contribute and help, it is difficult to organise and contribute. What if there was a way for individual healthcare providers to contribute with their professional skills at places and times where they were needed the most.

What if there was a way for people to know who could help them when their neighbourhood hospital had shut down, and their family doctor was not responding?

What if there was a way for a person whose family member is having a heart emergency to find a nearby available doctor and call for help when ambulances are not functioning?