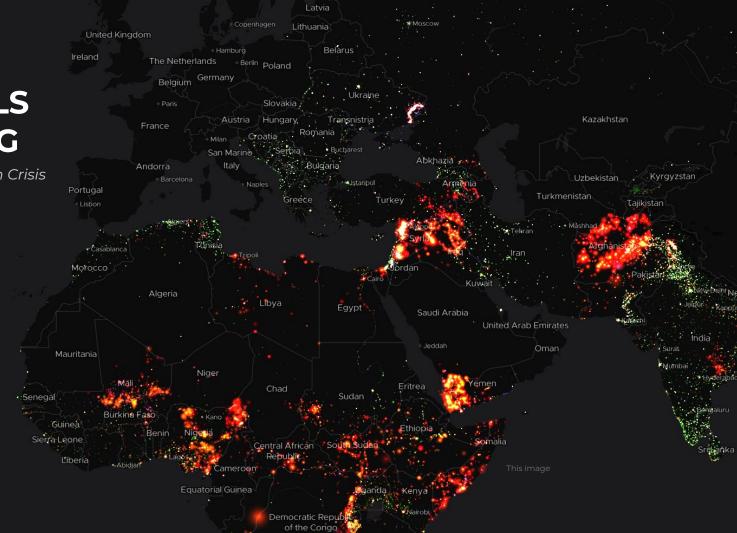

/ More than 100 million refugees in the world: Is the situation set to improve for displaced people

#### More than 100 million refugees in the world: Is the situation set to improve for displaced people?

The ongoing Russian invasion of Ukraine has added more misery to the spiralling global humanitarian crisis. The war has led to nearly 8.4 million people fleeing the Ukrainian border

## Data: The number of forcibly displaced peo doubled in the last 10 years as per UNHCR

Expect another year of supply chain issues lune 27, 2022

Homes for Ukraine: Housing scheme

called danger to refugees

## **100 million**

people are been displaced from war prone areas since 2019