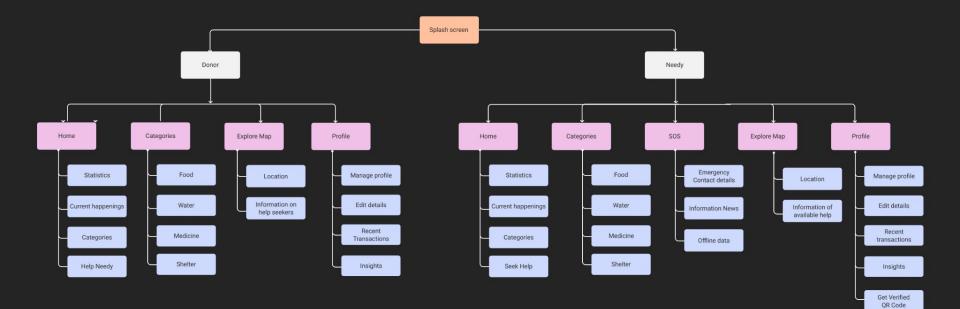

## CAN WE SUPPORT THE WORLD IN CRISIS BY ENSURING THAT THE ESSENTIALS FOR LIVING CONTINUE TO BE ACCESSIBLE ?

In crisis, critical systems needed for the world to function break down. There are many critical systems which need for our daily lives. The problem that we intend to solve is to enable continued access to essentials for living.

# OUR TEAM IDENTIFIED THE ESSENTIALS NEEDED FOR HUMAN SURVIVAL

In times of crisis, supply chains break down, electricity is out and there is unrest on the streets. If we can ensure the availability of these essentials, we can reduce the loss of human lives in such times.