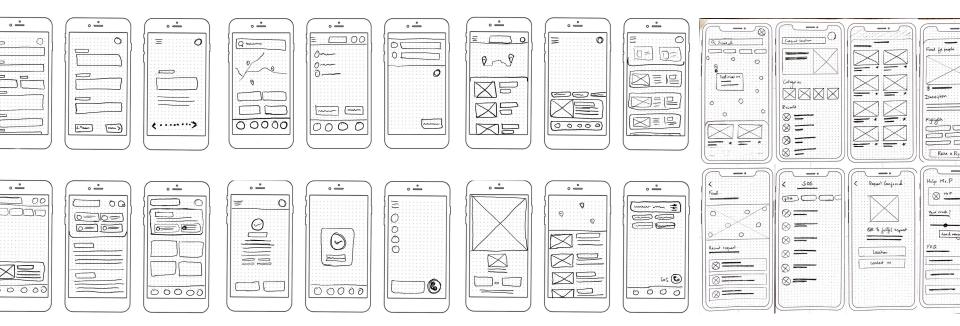

## **DESIGN PROCESS**

We followed the Stanford Design Thinking process for this project.

## **UX CANVAS**

We thought about the various aspects of our problem area using USer Experience Design Canvas as a Design Thinking tool