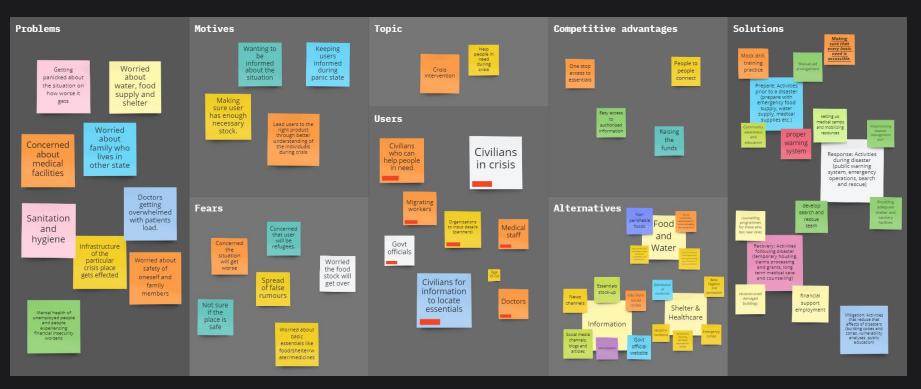

## SECONDARY RESEARCH

Detailed secondary research from a variety of sources helped us expand our understanding of the problem.