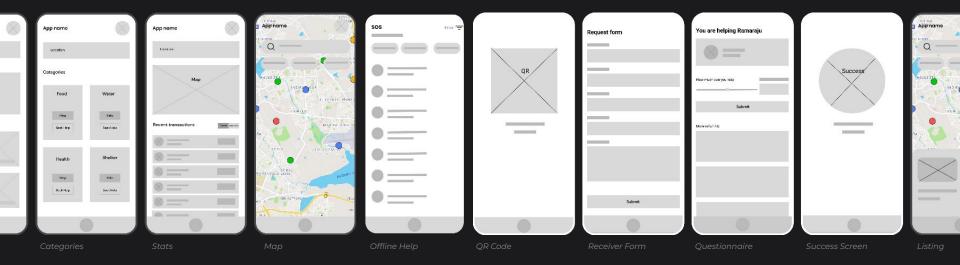

## **DESIGN PROCESS**

We followed the Stanford Design Thinking process for this project.

## **UX CANVAS**

We thought about the various aspects of our problem area using USer Experience Design Canvas as a Design Thinking tool