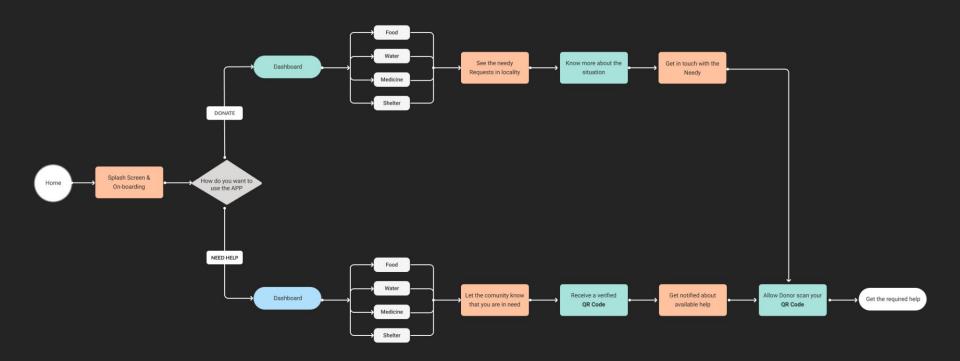

## **DESIGN PROCESS**

We followed the Stanford Design Thinking process for this project.

## **UX CANVAS**

We thought about the various aspects of our problem area using USer Experience Design Canvas as a Design Thinking tool