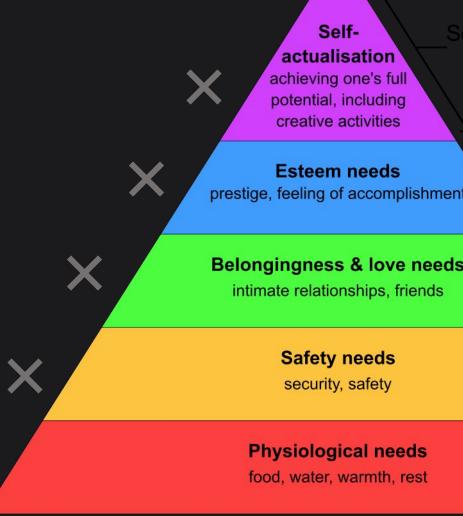

Maslow's hierarchy provides a great framework for understanding human needs. Research shows that in times of crisis, human beings fall back to the lowest levels of this hierarchy. For example, when basic needs like food and water are not met, we no longer think of achieving one's full potential for self-actualisation. The fundamental base Physiological needs need to be fulfilled for the society to thrive in times of crisis.