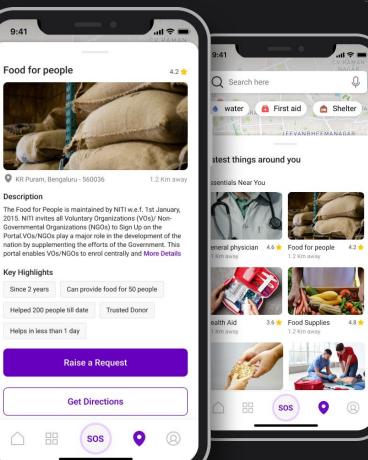

But many times the information of this setup does not reach people for whom it could have been of use, those in need of shelter. There is no reliable way to know where such camps have been set up.

What if Governments and NGos could share and broadcast the locations of such shelter camps, so that people can know where they can find help. Also, in such situations, local residents would step in and help the administration and NGOs with supplies and support.

What if there was a way for them to find out how and where they could help?

And emergency healthcare, at times when it is needed the most, is mostly unavailable. Already, at least half of the world's population cannot obtain essential health services, according to a report from the World Bank and WHO.