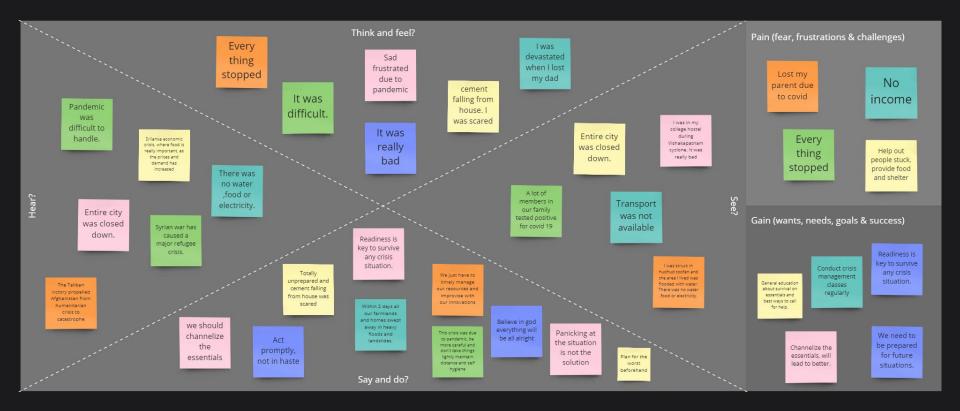

## **UX CANVAS**

We thought about the various aspects of our problem area using USer Experience Design Canvas as a Design Thinking tool