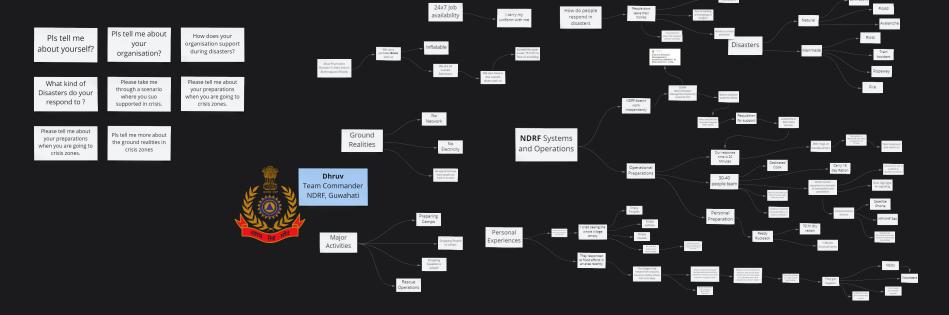

## SECONDARY RESEARCH

Detailed secondary research from a variety of sources helped us expand our understanding of the problem.