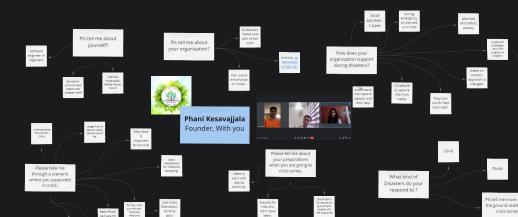

## **DESIGN PROCESS**

We followed the Stanford Design Thinking process for this project.

## **UX CANVAS**

We thought about the various aspects of our problem area using USer Experience Design Canvas as a Design Thinking tool