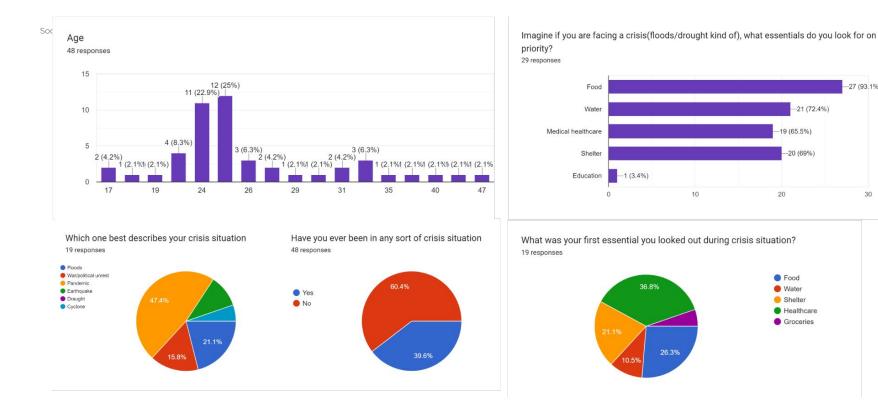

## SECONDARY RESEARCH

Detailed secondary research from a variety of sources helped us expand our understanding of the problem.